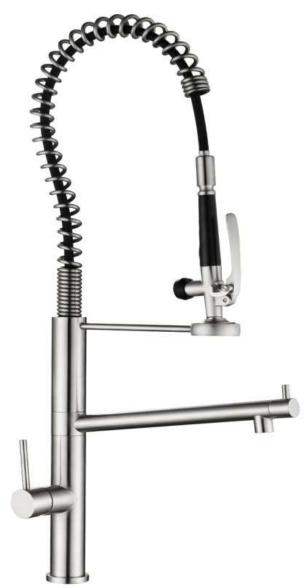

## Zilver Professional Sink Mixer

Item Code: BE111T

## **Description**

Modern design – ideal for contemporary kitchens
Suitable for use with sinks fitted with a single tap-hole
Compatible with all types of plumbing

system

Durable solid brass construction with chrome finish

Ergonomic lever handles to easily control flow and temperature Features a pull down nozzle and swivel spout Incorporates ceramic disc technology to prevent leaks and drips

- 1/2" flexible tails inlet connection
- Recommended minimum operating pressure: 2.0 bar
- Faucet aerator
- Zinc alloy handle
- Chrome plating
- Nickel plating