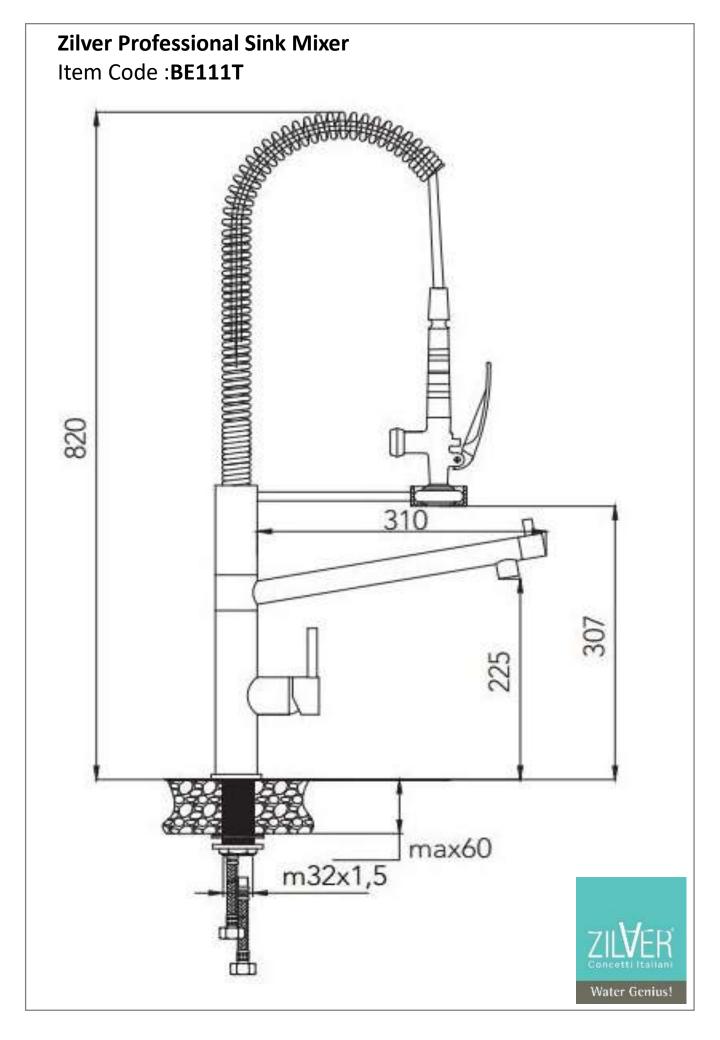

## Zilver Professional Sink Mixer

Item Code: BE111T

## **Description**

Modern design – ideal for contemporary kitchens
Suitable for use with sinks fitted with a single tap-hole
Compatible with all types of plumbing

system

Durable solid brass construction with chrome finish

Ergonomic lever handles to easily control flow and temperature Features a pull down nozzle and swivel spout Incorporates ceramic disc technology to prevent leaks and drips

- 1/2" flexible tails inlet connection
- Recommended minimum operating pressure: 2.0 bar
- Faucet aerator
- Zinc alloy handle
- Chrome plating
- Nickel plating