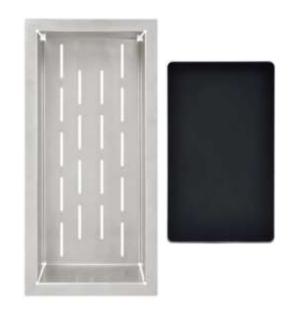

## **DOUBLE BOWL LUXURY SINK**

Thickness: 0.8 mm Material: SUS 304

Depth : 220 mm (9 inches)

Size : (L) 860 mm (34 inches)

(W) 500 mm (20 inches)

Surface : Matt

**Accessories Include.** 

Stainless Steel Basket (SS304, 0.8 mm, 398 x 230)