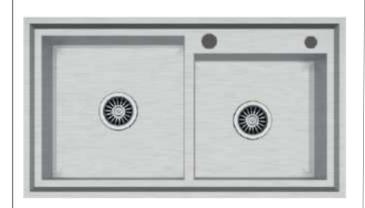

## Zilver Double Bowl Luxury Sink

Item Code: BERLIN1400T

## **DOUBLE BOWL LUXURY SINK**

Thickness: 0.8 mm Material: SUS 304

Depth : 220 mm (9 inches)

Size : (L) 860 mm (34 inches)

(W) 500 mm (20 inches)

Surface : Matt

**Accessories Include.** 

Stainless Steel Basket (SS304, 0.8 mm, 398 x 230)

## **Zilver Double Bowl Luxury Sink**

Item Code: BERLIN1400T