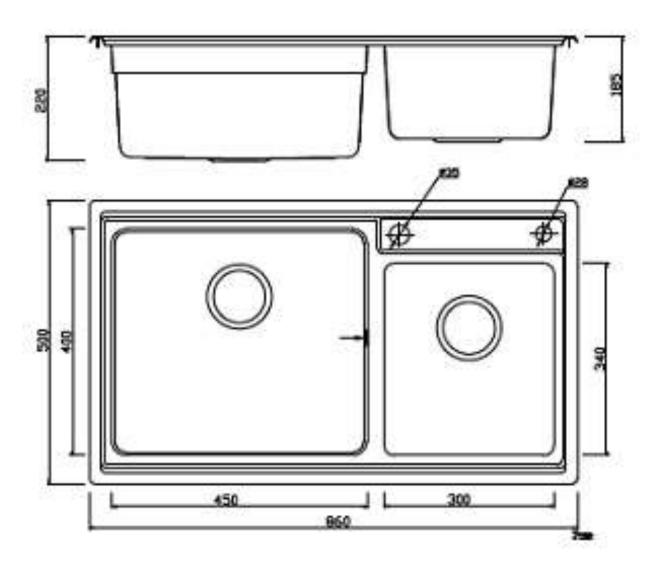

## **DOUBLE BOWL LUXURY SINK**

Thickness: 0.8 mm Material: SUS 304

Depth : 220 mm (9 inches)

Size : (L) 860 mm (34 inches)

(W) 500 mm (20 inches)

Surface : Matt

**Accessories Include.** 

Stainless Steel Basket (SS304, 0.8 mm, 398 x 230)