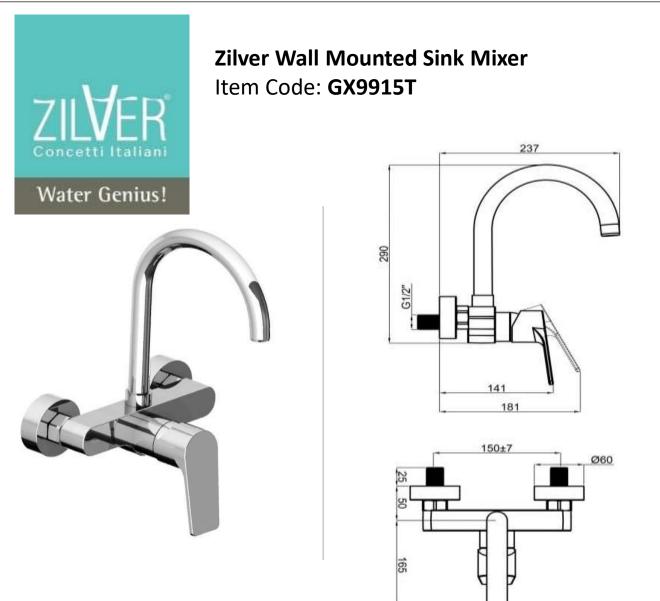

Zilver Wall Mounted Sink Mixer Item Code: GX9915T

# Description

Water Genius!

If you want to add a little style to your kitchen, Our range of Kitchen tapware and sinks

will help you to make a statement.

Our Wall mounted Single lever mixer is an excellent example of this, with heavy spout and durable handles.

## Description

If you want to add a little style to your kitchen, Our range of Kitchen tapware and sinks will help you to make a statement. Our Wall mounted Single lever mixer is an excellent example of this, with heavy spout and durable handles.

#### Features

- For wall Installation
- Faucet aerator for water saving
- Single Lever handle
- Brass body
- Brass neck
- Chrome plating 0.2- 0.3 um
- Nickel plating 8 to 10 um
- recommended pressure 0.1mpa/14.5psi/1 ba

## Features

- For wall Installation
- Faucet aerator for water saving
- Single Lever handle
- Brass body
- Brass neck
- Chrome plating 0.2- 0.3 um
- Nickel plating 8 to 10 um
- recommended pressure 0.1mpa/14.5psi/1 ba