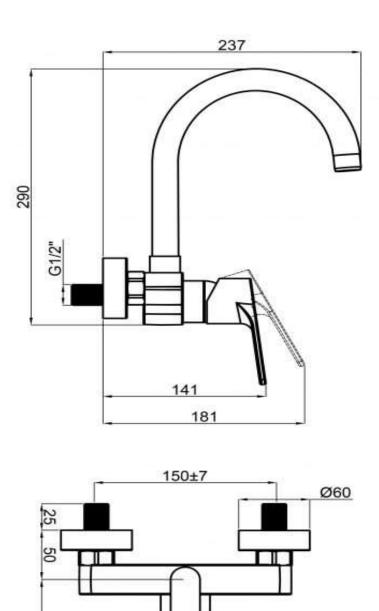

#### Features

- For wall Installation
- Faucet aerator for water saving
- Single Lever handle
- Brass body
- Brass neck
- Chrome plating 0.2- 0.3 um
- Nickel plating 8 to 10 um
- recommended pressure 0.1mpa/14.5psi/1 ba

## Features

- For wall Installation
- Faucet aerator for water saving
- Single Lever handle
- Brass body
- Brass neck
- Chrome plating 0.2- 0.3 um
- Nickel plating 8 to 10 um
- recommended pressure 0.1mpa/14.5psi/1 ba