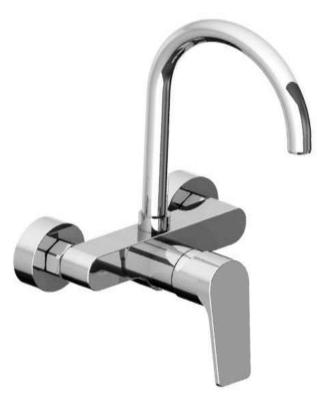

# Description

Water Genius!

If you want to add a little style to your kitchen, Our range of Kitchen tapware and sinks

will help you to make a statement.

Our Wall mounted Single lever mixer is an excellent example of this, with heavy spout and durable handles.

## Description

If you want to add a little style to your kitchen, Our range of Kitchen tapware and sinks will help you to make a statement. Our Wall mounted Single lever mixer is an excellent example of this, with heavy spout and durable handles.