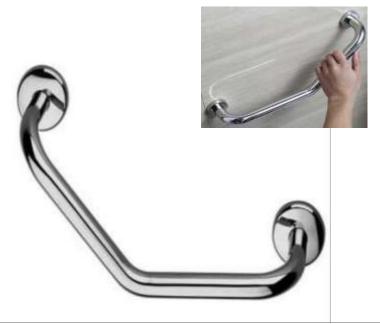

## Zilver Grab Bar Angle

Item Code: H003

## Description

This reversible grab bar can be installed for right or left handed use. The angle in the grab bar provides support at two angles, which makes it ideal for people who have difficulty remaining standing while bathing. This versatile grab bar would be great in a shower or tub, near stairs, or a chair. The stainless steel material adds a contemporary and elegant look to any room.

Angle: 135

• Size: 460 mm x 133 mm x 75 mm

• Dia: 32mm

Material :Stainless steel body

• Angular shape design to better suit your needs

Securely wall mounted

Heavy Duty 304 Stainless Steel

Flange Covers are 14 Gauge 304 Stainless Steel