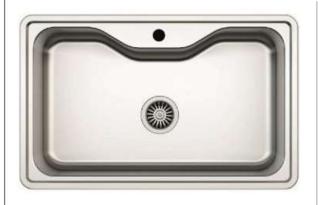

## **Zilver Jumbo Sink**

Item Code:

## Specification

Thickness: 0.81mmMaterial: SUS 304

Depth : 254mm (10 inches)

• Size : (L) 812.8mm (32 inches)

(W)482.6mm (19 inches)

Surface : Polish