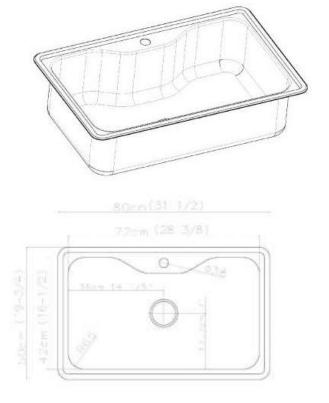

## **Zilver Jumbo Sink**

Item Code:

## Specification

Thickness: 0.81mmMaterial: SUS 304

Depth : 254mm (10 inches)

• Size : (L) 812.8mm (32 inches)

(W)482.6mm (19 inches)

Surface : Polish