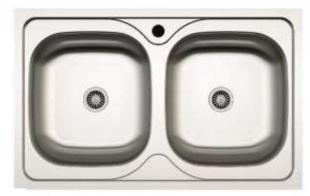

## Zilver Double Bowl Sink Item Code : OSLO 2000T

## **Features**

Thickness: 0.8 mmMaterial: SUS 304

• Depth: 200 mm (8 inches)

• Size: (L) 860 mm (34 inches), (W) 500 mm (20 inches)

Surface : Matt