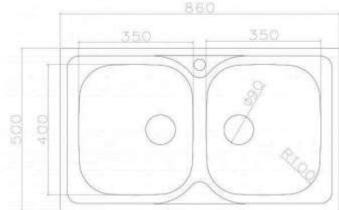

## **Features**

Thickness: 0.8 mmMaterial: SUS 304

• Depth: 200 mm (8 inches)

• Size: (L) 860 mm (34 inches), (W) 500 mm (20 inches)

Surface : Matt