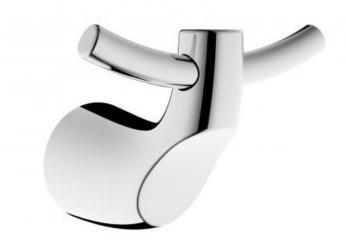

## **Zilver Coat Hook**

Item Code:0121

## **Features**

- Hidden screw
- L key fixing system
- Chrome plated.

www.zilver.co