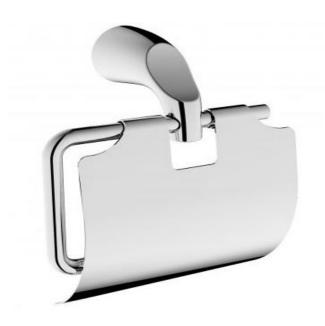

## **Zilver Paper Holder**

Item Code:0122

## **Features**

- Hidden screw
- L key fixing system
- Chrome plated.

www.zilver.co