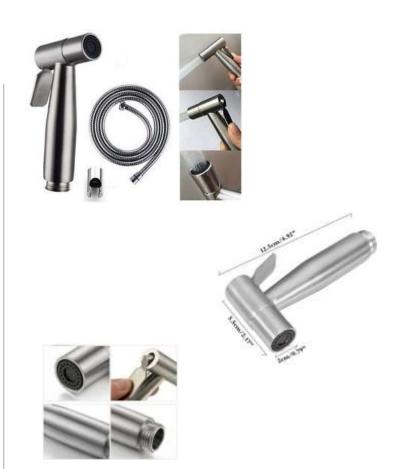

## **Description**

Zilver Stainless Steel Toilet Sprayer Set for Personal Hygiene and Toilet Made of stainless steel material, smooth, durable and easy cleaning. Also Used for washing, gardening, pet bathing, flushing toilets, washing fruits,

etc.
Hand pressed button to release the water, uniform circular water holes to

- Hand pressed button to release the water, uniform circular water holes to force more water in controlling.
- Set include
- Shower spray
- Stainless steel Flexible hose 1.2 meter
- ABS wall bracket
- 2 year warranty