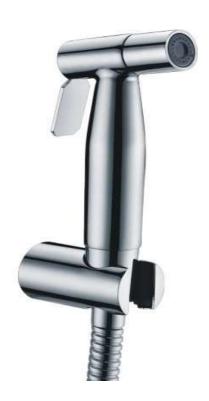

## Zilver Toilet Shower Item Code : TS104

## **Description**

Zilver Stainless Steel Toilet Sprayer Set for Personal Hygiene and Toilet Made of stainless steel material, smooth, durable and easy cleaning. Also Used for washing, gardening, pet bathing, flushing toilets, washing fruits,

etc.
Hand pressed button to release the water, uniform circular water holes to

- Hand pressed button to release the water, uniform circular water holes to force more water in controlling.
- Set include
- Shower spray
- Stainless steel Flexible hose 1.2 meter
- ABS wall bracket
- 2 year warranty