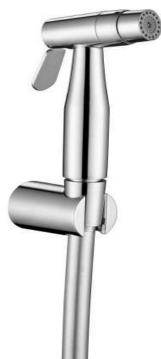

## Toilet bidet sprayer kit

A whole bidet sprayer set includes one sprayer, one 1.2m steel hose, one Tvalve adapter, one holder and one holder hook.

## **Dual functions**

2 spray modes are available. You can turn on strong mode to rinse a diaper or change to gentle mode for personal hygiene by rotating the spray head (360 degrees free rotation). Water pressure can be controlled by the T-valve adapter.