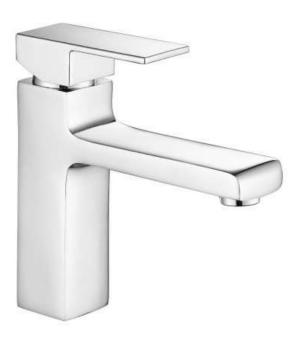

## Zilver Kare Basin Mixer Item Code : ZKAR1001

## **Description**

This is a very well designed and styled basin mixer, its ultra modern and sleek style is timeless. it is very well made with great material for long lasting use, it has excellent quality chrome finish and brass construction. The design of the body is simple yet elegant, the pin lever handle is ergonomically designed for the ease of daily use. This great basin mixer will for sure complement any bathroom renovations.