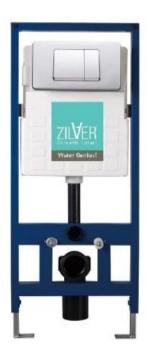

## **Zilver Concealed Flush Tank with Frame** Item Code : **ZDR011**

## **Description:**

Zilver flush toilet systems for wall-hung toilets are for the modern bathroom design, Also known as a concealed cistern, each in-wall flush toilet tank is leaktested before shipment. Duel flush system and accompanied with fixing sets and inlet outlet pipes. Standard flush volume is 1.6 gallons (6 liters) &0.8 gallons (3 liters) for liquids.

## **Features:**

- Two dual-flush configurations available:
- 1.6 / 0.8 GPF
- 1.28 / 0.8 GPF
- Compatible with Any Wall hung Toilet
- Front actuation
- Heavy Metal Frame
- Inclusive of Fixing sets, inlet/outlet pipes