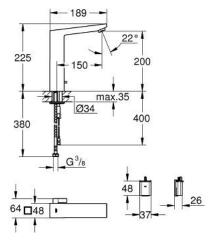

## 36 441 000 EUROCUBE E INFRA-RED ELECTRONIC BASIN MIXER 1/2" WITH MIXING DEVICE AND ADJUSTABLE TEMPERATURE LIMITER

## PRODUCT DESCRIPTION

- Colour: chrome
- with infrared sensor for bi-directional communication for monitoring, configuration and service purpose
- 6V lithium battery, type CR-P2
- battery lifetime: approx. 7 years (150 actuations a day)
- GROHE Long-Life finish
- GROHE Water Saving Less water, perfect flow
- maximum flow rate (at 3 bar): 5 l/min
- · laminar spray regulator
- flexible connection hoses
- non-return valve
- dirt strainers
- integrated solenoid valve
- external battery
- rapid installation system
- multistage battery status display
- 7 pre-set programs:
- auto flush
- thermal disinfection
- cleaning mode
  - additional functions and precise settings by remote control 36 407
- CE approved
- type of protection faucet IP 59K