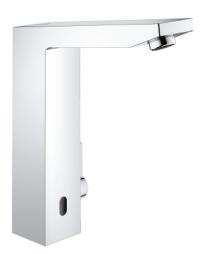

## 36 441 000 EUROCUBE E INFRA-RED ELECTRONIC BASIN MIXER 1/2" WITH MIXING DEVICE AND ADJUSTABLE TEMPERATURE LIMITER

## PRODUCT DESCRIPTION

- Colour: chrome
- with infrared sensor for bi-directional communication for monitoring, configuration and service purpose
- 6V lithium battery, type CR-P2
- battery lifetime: approx. 7 years (150 actuations a day)
- GROHE Long-Life finish
- GROHE Water Saving Less water, perfect flow
- maximum flow rate (at 3 bar): 5 l/min
- · laminar spray regulator
- flexible connection hoses
- non-return valve
- dirt strainers
- integrated solenoid valve
- external battery
- rapid installation system
- multistage battery status display
- 7 pre-set programs:
- auto flush
- thermal disinfection
- cleaning mode
  - additional functions and precise settings by remote control 36 407
- CE approved
- type of protection faucet IP 59K