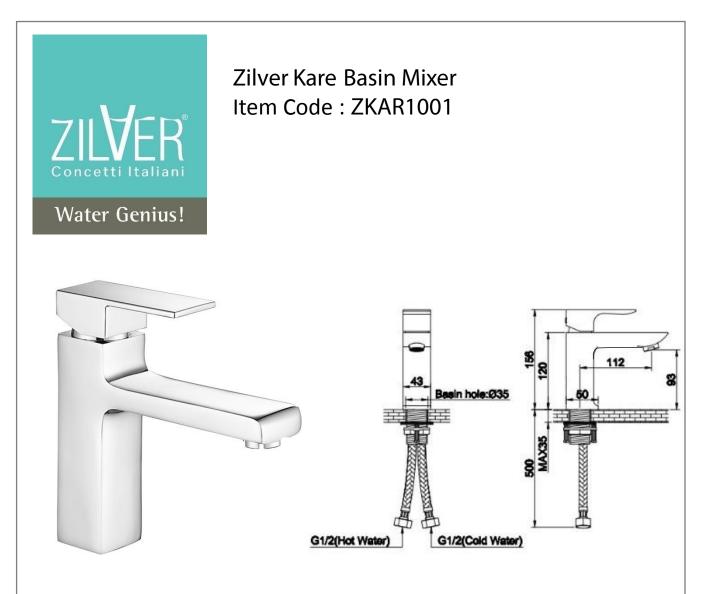

Basic information:

This is a very well designed and styled basin mixer, its ultra modern and sleek style is timeless. it is very well made with great material for long lasting use, it has excellent quality chrome finish and brass construction. The design of the body is simple yet elegant, the pin lever handle is ergonomically designed for the ease of daily use. This great basin mixer will for sure complement any bathroom renovations.

## FEATURES

- Cartridge : 35mm Ceramic
- inclusive of Flexible connection hoses with brass nuts
- Chrome plating 0.5 μm
- Nickel plating 14 μm
- Minimum pressure 0.1 mpa /14.5psi/1ba

www.zilver.co