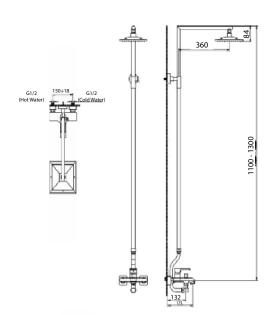

- Cartridge: 35mm
- Bath Mixer
- Head shower Rain
- Adjustable Open Rod (Telescopic Type)
- Chrome plating 0.2-0.3 μm
- Nickel plating 8-10 μm
- Minimum pressure 0.1 mpa /14.5psi/ 1bar

www.zilver.co