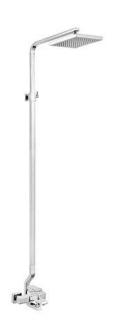

## Zilver Kare Bath Mixer With Open Shower Item Code: ZKAR500

## Basic information:

Zilver Kare Bath Mixer With Open Shower Rod+HeadShower

This is a very well designed and styled bath mixer, its ultra modern and sleek style is timeless. it is very well made with great material for long lasting use, it has excellent quality chrome finish and brass construction. The design of the body is simple yet elegant, the pin lever handle is ergonomically designed for the ease of daily use. This great basin mixer will for sure complement any bathroom renovations.