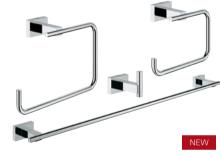

**40 344 001** Master Bathroom Accessories Set Consists of 40 365 + 40 444 + 40 364 + 40 367 + 40 366

40 778 001 Master Bathroom Accessories Set Consists of 40 511 001 + 40 509 001 + 40 507 001 + 40 510 001

40 513 001 Toilet brush set