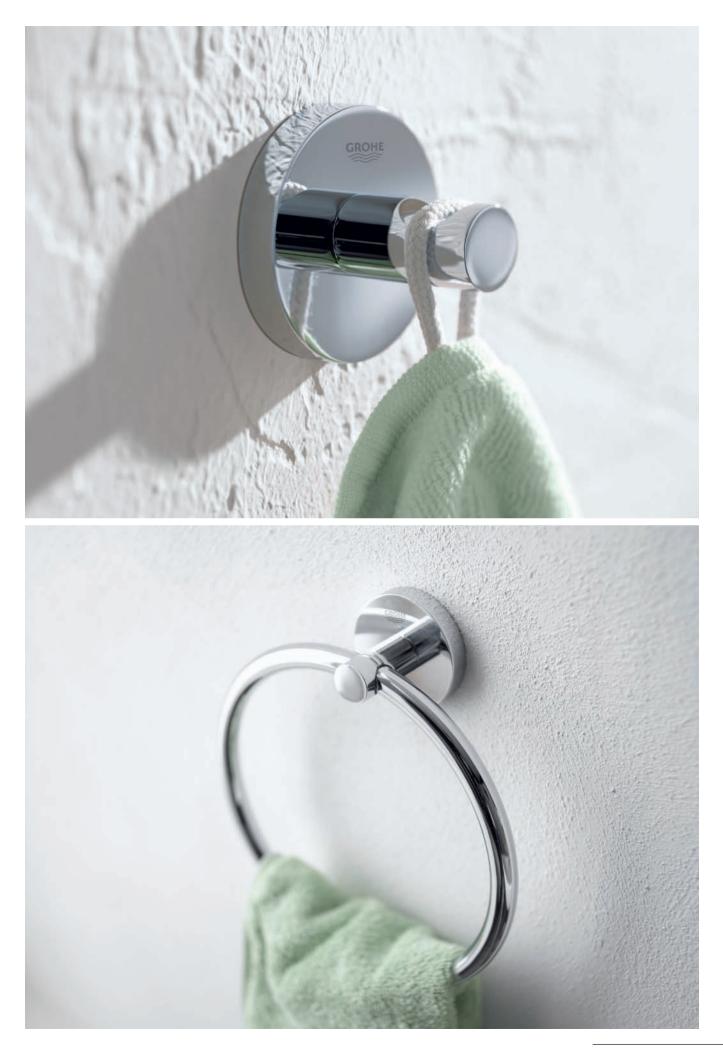

**40 775 001** Guest Bathroom Accessories Set Consists of 40 364 + 40 366 + 40 367

#### 40 776 001

Master Bathroom Accessories Set Consists of 40 364 001 + 40 366 001 + 40 367 001 + 40 365 001

**40 407 001** City Restroom Accessories Set Consists of 40 364 001 + 40 367 001 + 40 374 001

**40 344 001** Master Bathroom Accessories Set Consists of 40 365 + 40 444 + 40 364 + 40 367 + 40 366