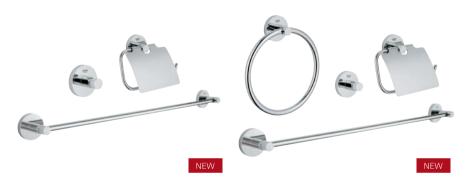

**40 775 001** Guest Bathroom Accessories Set Consists of 40 364 + 40 366 + 40 367

#### 40 776 001

Master Bathroom Accessories Set Consists of 40 364 001 + 40 366 001 + 40 367 001 + 40 365 001

**40 407 001** City Restroom Accessories Set Consists of 40 364 001 + 40 367 001 + 40 374 001

**40 344 001** Master Bathroom Accessories Set Consists of 40 365 + 40 444 + 40 364 + 40 367 + 40 366