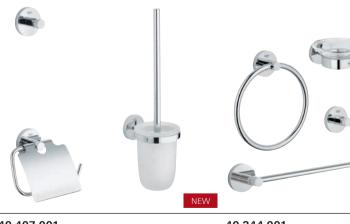

**40 369 001** Holder for Glass, Soap dish or Soap dispenser

**40 448 001** Consists of Holder + Soap dispenser

**40 447 001** Consists of Holder + Crystal glass 40 444 001 Consists of Holder + Soap dish

**40 394 001** Soap dispenser **40 372 001** Crystal glass

**40 368 001** Soap dish

### **GROHE** Essentials

**40 367 001** Toilet paper holder **40 689 001** without cover **40 385 001** Spare toilet paper holder

**40 374 001** Toilet brush set 40 791 001 Toilet brush without stick, white 40 791 KS1 Toilet brush without stick, black

**40 775 001** Guest Bathroom Accessories Set Consists of 40 364 + 40 366 + 40 367

#### 40 776 001

Master Bathroom Accessories Set Consists of 40 364 001 + 40 366 001 + 40 367 001 + 40 365 001

**40 407 001** City Restroom Accessories Set Consists of 40 364 001 + 40 367 001 + 40 374 001

**40 344 001** Master Bathroom Accessories Set Consists of 40 365 + 40 444 + 40 364 + 40 367 + 40 366