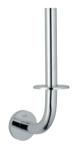

# **GROHE Essentials Cube**

**40 514 001** Grip bar 300 mm

**40 507 001** Toilet paper holder

**40 623 001** Spare toilet paper holder

40 509 001 Towel rail 600mm

40 777 001

Guest Bathroom Accessories Set Consists of 40 511 001 + 40 509 001 + 40 507 001