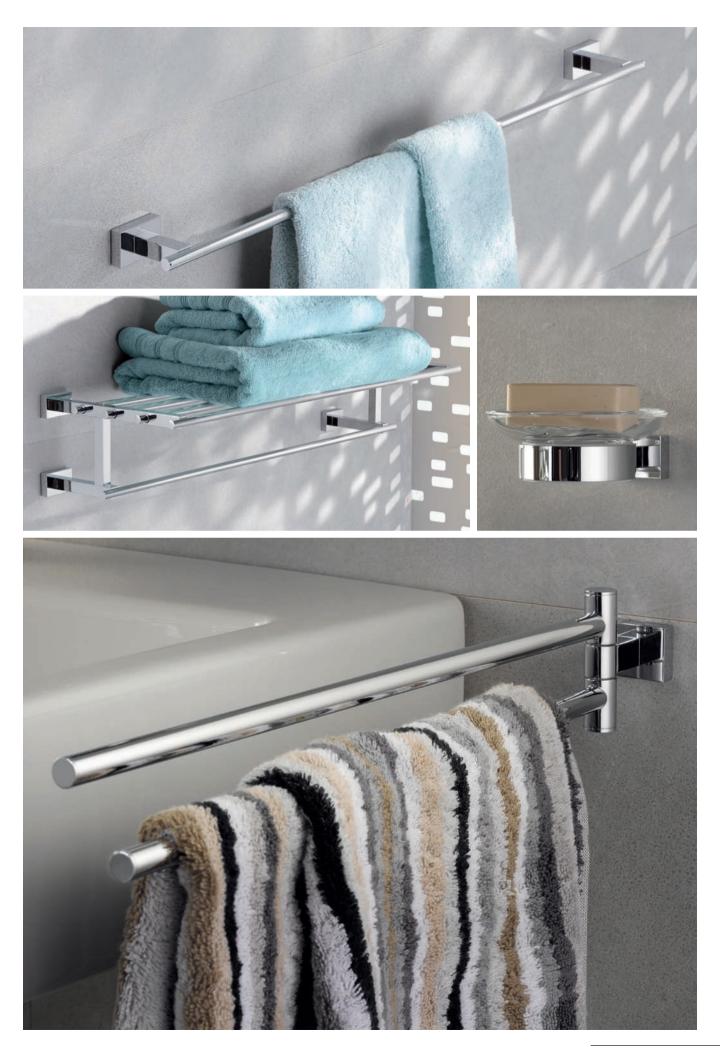

# **GROHE Essentials Cube**

**40 514 001** Grip bar 300 mm

**40 507 001** Toilet paper holder

**40 623 001** Spare toilet paper holder

40 509 001 Towel rail 600mm

40 777 001

Guest Bathroom Accessories Set Consists of 40 511 001 + 40 509 001 + 40 507 001

40 778 001 Master Bathroom Accessories Set Consists of 40 511 001 + 40 509 001 + 40 507 001 + 40 510 001

40 513 001 Toilet brush set