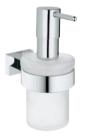

**40 369 001** Holder for Glass, Soap dish or Soap dispenser

**40 448 001** Consists of Holder + Soap dispenser

**40 447 001** Consists of Holder + Crystal glass 40 444 001 Consists of Holder + Soap dish

**40 394 001** Soap dispenser **40 372 001** Crystal glass

**40 368 001** Soap dish

**40 508 001** Holder for Glass, Soap dish or Soap dispenser

**40 756 001** Consists of Holder + Soap dispenser 40 755 001 Consists of Holder + Crystal glass 40 754 001 Consists of Holder + Soap dish

**40 394 001** Soap dispenser **40 372 001** Crystal glass **40 368 001** Soap dish