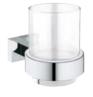

**40 369 001** Holder for Glass, Soap dish or Soap dispenser

**40 448 001** Consists of Holder + Soap dispenser

**40 447 001** Consists of Holder + Crystal glass 40 444 001 Consists of Holder + Soap dish

**40 394 001** Soap dispenser **40 372 001** Crystal glass

**40 368 001** Soap dish

**40 508 001** Holder for Glass, Soap dish or Soap dispenser

**40 756 001** Consists of Holder + Soap dispenser 40 755 001 Consists of Holder + Crystal glass 40 754 001 Consists of Holder + Soap dish

**40 394 001** Soap dispenser **40 372 001** Crystal glass **40 368 001** Soap dish