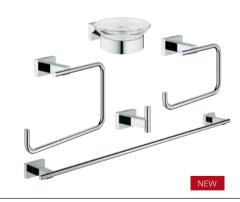

#### 40 757 001

City Restroom Accessories Set Consists of 40 511 001 + 40 507 001 + 40 513 001

40 758 001 Master Bathroom Accessories Set Consists of 40 510 001 + 40 754 001 + 40 511 001 + 40 507 001 + 40 509 001