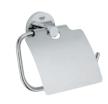

### **GROHE** Essentials

**40 367 001** Toilet paper holder **40 689 001** without cover **40 385 001** Spare toilet paper holder

**40 374 001** Toilet brush set 40 791 001 Toilet brush without stick, white 40 791 KS1 Toilet brush without stick, black