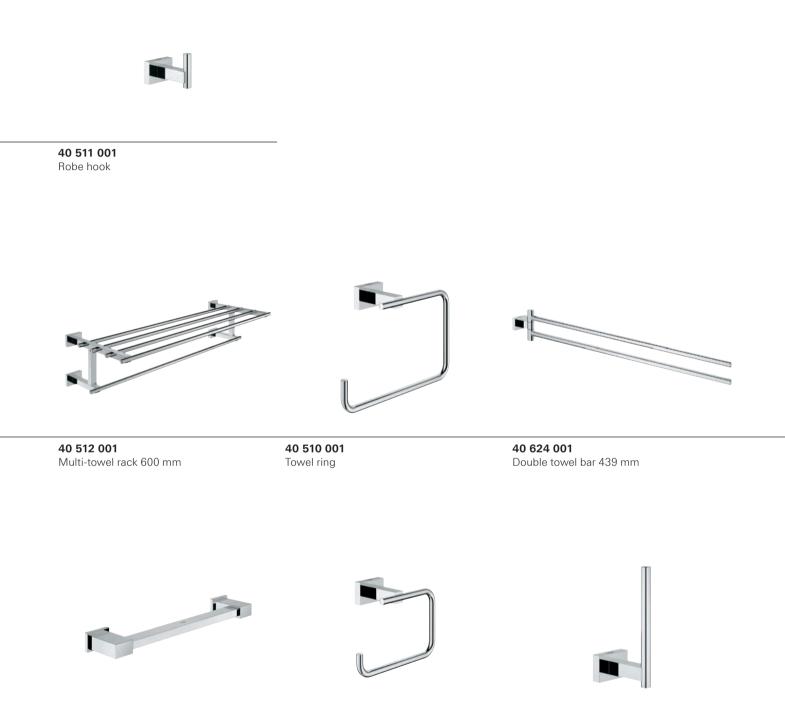

# **GROHE Essentials Cube**

**40 514 001** Grip bar 300 mm

**40 507 001** Toilet paper holder

**40 623 001** Spare toilet paper holder

40 509 001 Towel rail 600mm

40 777 001

Guest Bathroom Accessories Set Consists of 40 511 001 + 40 509 001 + 40 507 001

40 778 001 Master Bathroom Accessories Set Consists of 40 511 001 + 40 509 001 + 40 507 001 + 40 510 001

40 513 001 Toilet brush set

#### 40 757 001

City Restroom Accessories Set Consists of 40 511 001 + 40 507 001 + 40 513 001

40 758 001 Master Bathroom Accessories Set Consists of 40 510 001 + 40 754 001 + 40 511 001 + 40 507 001 + 40 509 001