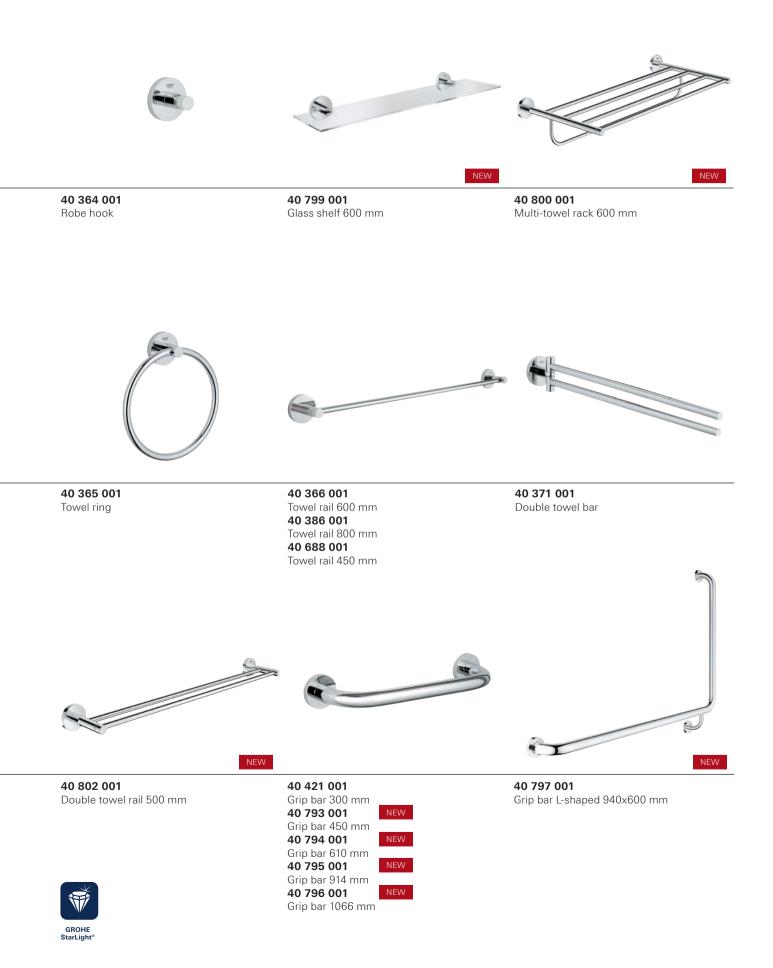

# **GROHE Essentials Cube**

**40 514 001** Grip bar 300 mm

**40 507 001** Toilet paper holder

**40 623 001** Spare toilet paper holder

40 509 001 Towel rail 600mm

40 777 001

Guest Bathroom Accessories Set Consists of 40 511 001 + 40 509 001 + 40 507 001

40 778 001 Master Bathroom Accessories Set Consists of 40 511 001 + 40 509 001 + 40 507 001 + 40 510 001

40 513 001 Toilet brush set

#### 40 757 001

City Restroom Accessories Set Consists of 40 511 001 + 40 507 001 + 40 513 001

40 758 001 Master Bathroom Accessories Set Consists of 40 510 001 + 40 754 001 + 40 511 001 + 40 507 001 + 40 509 001