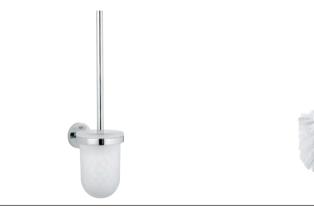

### **GROHE** Essentials

**40 367 001** Toilet paper holder **40 689 001** without cover **40 385 001** Spare toilet paper holder

**40 374 001** Toilet brush set 40 791 001 Toilet brush without stick, white 40 791 KS1 Toilet brush without stick, black