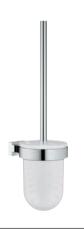

### **GROHE** Essentials

**40 367 001** Toilet paper holder **40 689 001** without cover **40 385 001** Spare toilet paper holder

**40 374 001** Toilet brush set 40 791 001 Toilet brush without stick, white 40 791 KS1 Toilet brush without stick, black